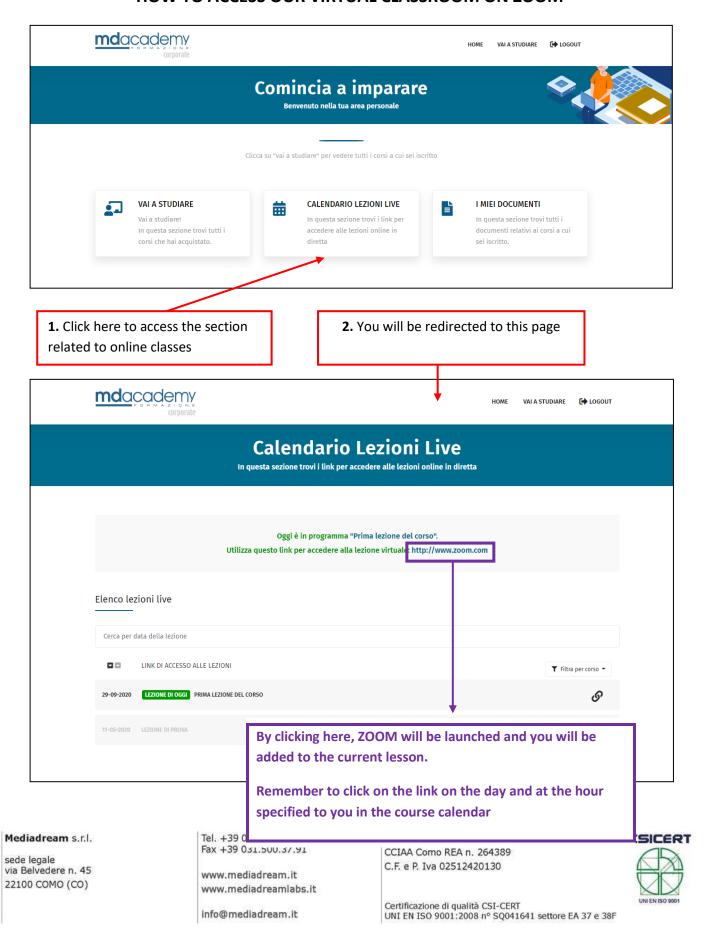

## HOW TO VIEW THE LEARNING MATERIAL



Mediadream s.r.l.

sede legale via Belvedere n. 45 22100 COMO (CO) Tel. +39 031.500.12.45 Fax +39 031.500.37.91

www.mediadream.it www.mediadreamlabs.it

info@mediadream.it

Registro Imprese n. 9766/2000 CCIAA Como REA n. 264389 C.F. e P. Iva 02512420130

Certificazione di qualità CSI-CERT UNI EN ISO 9001:2008 nº SQ041641 settore EA 37 e 38F









Mediadream s.r.l.

sede legale via Belvedere n. 45 22100 COMO (CO) Tel. +39 031.500.12.45 Fax +39 031.500.37.91

www.mediadream.it www.mediadreamlabs.it

info@mediadream.it

Registro Imprese n. 9766/2000 CCIAA Como REA n. 264389 C.F. e P. Iva 02512420130

Certificazione di qualità CSI-CERT UNI EN ISO 9001:2008 nº SQ041641 settore EA 37 e 38F







## HOW TO ACCESS OUR VIRTUAL CLASSROOM ON ZOOM







## HOW TO VIEW DOCUMENTS THAT HAVE BEEN SHARED WITH YOU

(Vademecum studenti, calendario lezioni, riepilogo assenze, ecc)



By clicking here you will open and the selected document in PDF

Mediadream s.r.l. sede legale via Belvedere n. 45 22100 COMO (CO) Tel. +39 031.500.12.45 Fax +39 031.500.37.91 www.mediadream.it www.mediadreamlabs.it info@mediadream.it Registro Imprese n. 9766/2000 CCIAA Como REA n. 264389 C.F. e P. Iva 02512420130

SICERT

Certificazione di qualità CSI-CERT UNI EN ISO 9001:2008 nº SQ041641 settore EA 37 e 38F