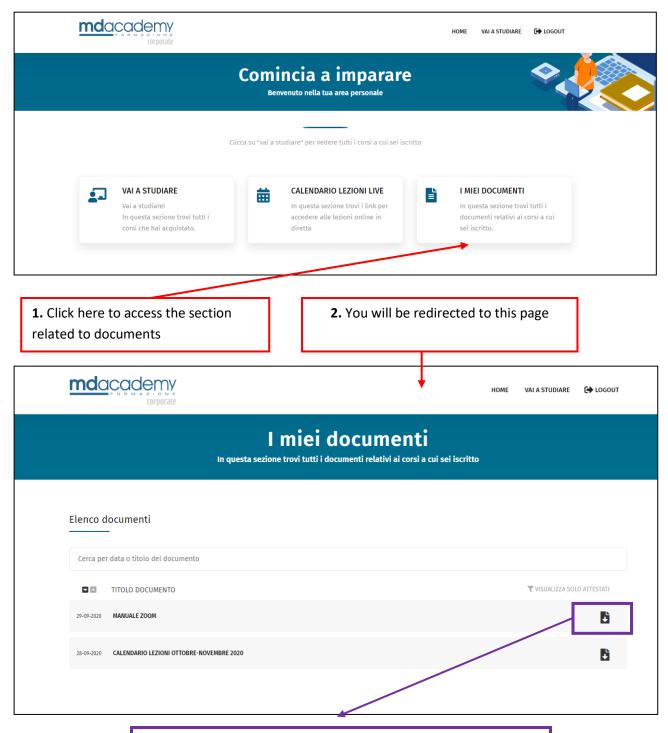

## HOW TO VIEW DOCUMENTS THAT HAVE BEEN SHARED WITH YOU

(Vademecum studenti, calendario lezioni, riepilogo assenze, ecc)

By clicking here you will open and the selected document in PDF

Mediadream s.r.l. sede legale via Belvedere n. 45 22100 COMO (CO) Tel. +39 031.500.12.45 Fax +39 031.500.37.91 www.mediadream.it www.mediadreamlabs.it info@mediadream.it Registro Imprese n. 9766/2000 CCIAA Como REA n. 264389 C.F. e P. Iva 02512420130