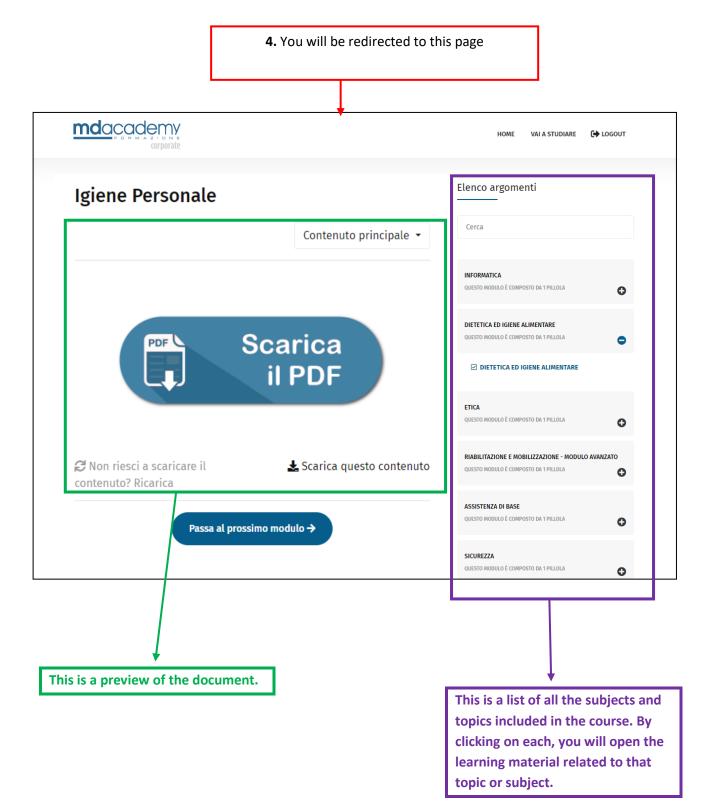

## HOW TO VIEW THE LEARNING MATERIAL

Mediadream s.r.l.

sede legale via Belvedere n. 45 22100 COMO (CO) Tel. +39 031.500.12.45 Fax +39 031.500.37.91

www.mediadream.it www.mediadreamlabs.it

info@mediadream.it